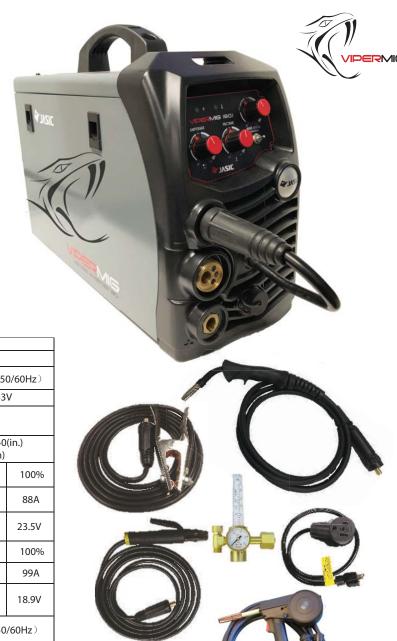

MACHINE PACKAGE: JVMIG180i :VIPER MIG 180, SB15 10 Ft MIG Torch, Flowmeter Regulator, ARC lead set, adapter, gas hose and fittings \*TWECO2 Style torch available upon request.