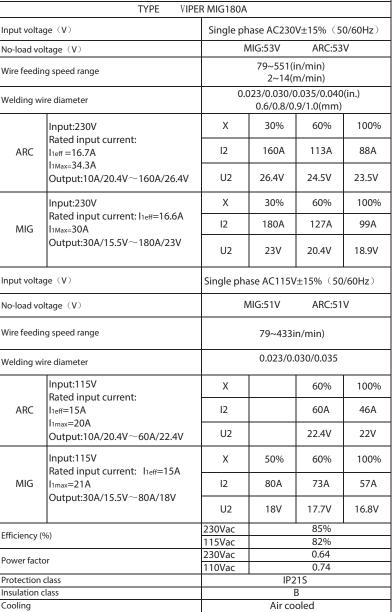

# VIPERMIS 180i

## Dual Voltage MIG/ARC Welder

Welds: Steels, Stainless, Cast Iron, Bronze, Aluminum etc

#### **Features**

- Latest IGBT inverter technology
- · MIG with Gas and Gasless wire function
- Superb Arc welding capability
- · Central connect Welding Torch
- 100% Spool Gun Ready
- IP21S rating for environmental/safety protection
- Tolerant to variable power supply
- · Stepless voltage Dial selection
- · Euro torch connection
- Portable
- · Thermal overload protection
- · Burn-back adjustment
- Dual Voltage 115/230V
- 11 Pound Wire Spool compatible
- Compliant to CAN/CSA E60974-1

#### **CODE: JVMIG180i**





\*Optional

### Overview

The VIPER MIG180 is a new inverter-based portable MIG welding machine with added ARC function. The MIG function allows you to weld with both Gas Shielded and Gas-less wire applications. Easy step-less adjustment of voltage and wire feed make for easy setting of welding parameters giving excellent welding results. Wire Inch gives easy feeding of the wire during set up without gas wastage and the Burn Back adjustment leaves the wire out ready for the next weld. ARC welding capability delivers easy electrode welding with high quality results, including cast Iron and stainless. Being dual Voltage gives great versatility. Ideal for DIY and home workshop. Designed and built to our specifications. A real little workhorse at a very competitive price! 100% Spool Gun co