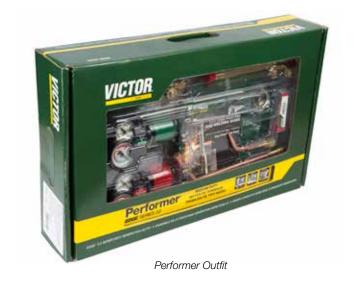

#### **Cutting, Heating and Welding Outfit**

The robust Performer EDGE 2.0 Outfit comes with everything you need to get started: CA1350 cutting attachment, WH100FC welding handle, cutting tip, tip cleaner, striker, goggles, hose, welding nozzle, heating nozzle and two EDGE 2.0 regulators.