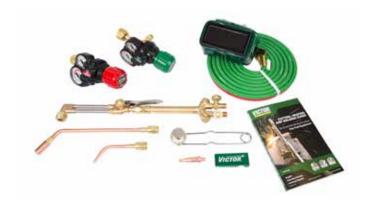

#### **Cutting, Heating and Welding Outfit**

The robust Performer EDGE 2.0 Outfit comes with everything you need to get started: CA1350 cutting attachment, WH100FC welding handle, cutting tip, tip cleaner, striker, goggles, hose, welding nozzle, heating nozzle and two EDGE 2.0 regulators.

- Cuts up to 6 in. (152.4 mm) and welds up to 1/4 in. (6.4 mm) with accessories
- ESS32 Series regulators
- CA1350 cutting attachment
- WH100FC torch handle with built-in flashback arrestors and check valves