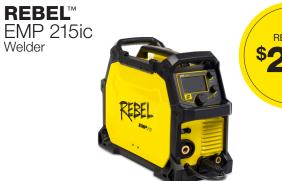

#### ELIGIBLE PRODUCTS

| MODEL                                          | PART NO.   | PROMO<br>CODE | REBATE*                      |
|------------------------------------------------|------------|---------------|------------------------------|
| Rebel EMP 205ic AC/DC                          | 0558102553 | EP4-RWD       | \$300                        |
| Rebel EMP 215ic                                | 0558102240 | EP4-RWD       | \$200                        |
| EMP 210                                        | 0700503200 | EP4-RWD       | \$100                        |
| RobustFeed AVS Tweco                           | 0446700882 | EP4-MIG       | FREE MIG Gun<br>PN 1031-1642 |
| RobustFeed AVS Tweco (includes gas flow meter) | 0446700883 | EP4-MIG       | FREE MIG Gun<br>PN 1036-1615 |