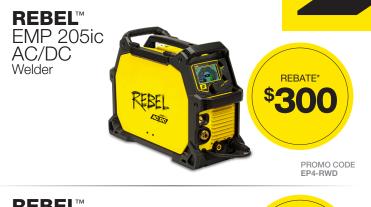

#### ELIGIBLE PRODUCTS

| MODEL                                          | PART NO.   | PROMO<br>CODE | REBATE*                      |
|------------------------------------------------|------------|---------------|------------------------------|
| Rebel EMP 205ic AC/DC                          | 0558102553 | EP4-RWD       | \$300                        |
| Rebel EMP 215ic                                | 0558102240 | EP4-RWD       | \$200                        |
| EMP 210                                        | 0700503200 | EP4-RWD       | \$100                        |
| RobustFeed AVS Tweco                           | 0446700882 | EP4-MIG       | FREE MIG Gun<br>PN 1031-1642 |
| RobustFeed AVS Tweco (includes gas flow meter) | 0446700883 | EP4-MIG       | FREE MIG Gun<br>PN 1036-1615 |